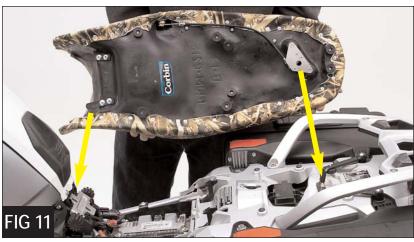

- 8. If you have the GS Adventure with GS Aluminum cases, install the Corbin bracket where you just removed the bolts and secure with the provided 8mm Allen bolts (*Figure 9*). All other applications, place the provided aluminum spacers where you just removed the two bolts, then add the Corbin bracket on top of the spacers and secure with the provided 8mm Allen bolts.
- 9. Flip the high / low bracket at the base of the gas tank into the low position (*Figure 10*).
- 10. To install your Dual Sport Saddle, simply slide the saddle into place nose first to engage the tongue, lower the rear into place and push firmly on the passenger platform to latch (Figure 11).