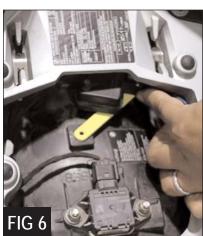

**NOTE:** If you prefer not to grind 1/4" off the mounting flange, continue to Step 3, otherwise jump to Step 7.

- 3. Using a T-20 torx wrench, remove the bolt from the TPS (Figure 2).
- 4. Carefully move the TPS to the left (Figure 3).
- 5. Install the Corbin relocation bracket by sliding it under the TPS where you just removed the bolt (Figure 4) and secure it with the supplied 8/32 x 5/16 button head Allen bolt and flat washer (Figure 5).
- 6. Rotate the TPS to the left, making sure you have enough wiring (*Figure 6*) and relocate the other end of the bracket where you removed the stock bolt. Secure with the stock bolt (*Figure 7*).
- 7. Remove the two bolts on the subframe. Discard bolts, but leave spacers in place *(Figure 8)*.