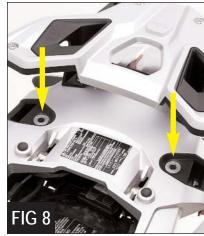

**NOTE:** If you prefer not to grind 1/4" off the mounting flange, continue to Step 3, otherwise jump to Step 7.

- 3. Using a T-20 torx wrench, remove the bolt from the TPS (Figure 2).
- 4. Carefully move the TPS to the left (Figure 3).
- 5. Install the Corbin relocation bracket by sliding it under the TPS where you just removed the bolt (Figure 4) and secure it with the supplied 8/32 x 5/16 button head Allen bolt and flat washer (Figure 5).
- 6. Rotate the TPS to the left, making sure you have enough wiring (*Figure 6*) and relocate the other end of the bracket where you removed the stock bolt. Secure with the stock bolt (*Figure 7*).
- 7. Remove the two bolts on the subframe. Discard bolts, but leave spacers in place *(Figure 8)*.

- 8. If you have the GS Adventure with GS Aluminum cases, install the Corbin bracket where you just removed the bolts and secure with the provided 8mm Allen bolts (*Figure 9*). All other applications, place the provided aluminum spacers where you just removed the two bolts, then add the Corbin bracket on top of the spacers and secure with the provided 8mm Allen bolts.
- 9. Flip the high / low bracket at the base of the gas tank into the low position (*Figure 10*).
- 10. To install your Dual Sport Saddle, simply slide the saddle into place nose first to engage the tongue, lower the rear into place and push firmly on the passenger platform to latch (Figure 11).