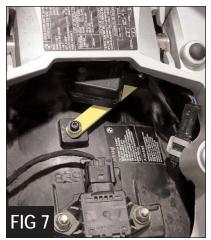

**NOTE:** If you prefer not to grind 1/4" off the mounting flange, continue to Step 3, otherwise jump to Step 7.

- 3. Using a T-20 torx wrench, remove the bolt from the TPS (Figure 2).
- 4. Carefully move the TPS to the left (Figure 3).
- 5. Install the Corbin relocation bracket by sliding it under the TPS where you just removed the bolt (Figure 4) and secure it with the supplied 8/32 x 5/16 button head Allen bolt and flat washer (Figure 5).
- 6. Rotate the TPS to the left, making sure you have enough wiring (*Figure 6*) and relocate the other end of the bracket where you removed the stock bolt. Secure with the stock bolt (*Figure 7*).
- 7. Remove the two bolts on the subframe. Discard bolts, but leave spacers in place *(Figure 8)*.