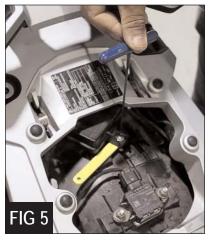

**NOTE:** If you prefer not to grind 1/4" off the mounting flange, continue to Step 3, otherwise jump to Step 7.

- 3. Using a T-20 torx wrench, remove the bolt from the TPS (Figure 2).
- 4. Carefully move the TPS to the left (Figure 3).
- 5. Install the Corbin relocation bracket by sliding it under the TPS where you just removed the bolt (Figure 4) and secure it with the supplied 8/32 x 5/16 button head Allen bolt and flat washer (Figure 5).
- 6. Rotate the TPS to the left, making sure you have enough wiring (*Figure 6*) and relocate the other end of the bracket where you removed the stock bolt. Secure with the stock bolt (*Figure 7*).
- 7. Remove the two bolts on the subframe. Discard bolts, but leave spacers in place *(Figure 8)*.