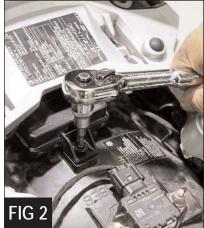

**NOTE:** If you prefer not to grind 1/4" off the mounting flange, continue to Step 3, otherwise jump to Step 7.

- 3. Using a T-20 torx wrench, remove the bolt from the TPS (Figure 2).
- 4. Carefully move the TPS to the left (Figure 3).
- 5. Install the Corbin relocation bracket by sliding it under the TPS where you just removed the bolt (Figure 4) and secure it with the supplied 8/32 x 5/16 button head Allen bolt and flat washer (Figure 5).
- 6. Rotate the TPS to the left, making sure you have enough wiring (*Figure 6*) and relocate the other end of the bracket where you removed the stock bolt. Secure with the stock bolt (*Figure 7*).
- 7. Remove the two bolts on the subframe. Discard bolts, but leave spacers in place *(Figure 8)*.