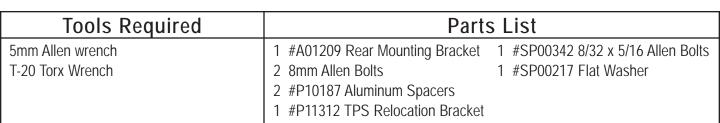

Part Number: BMW-GS12-B-13 Description: Dual Sport Saddle

Fitment: 2013-2018 BMW R1200 GS & GS Adventure

Revision: 3

- 1. Begin by removing your stock seat(s). Refer to your owners manual if necessary.
- 2. If your bike came with the Tire Pressure Sensor Module (TPS) under the rear seat, you will need to either install the supplied relocation bracket or you can grind a 1/4" off the mounting flange (Figure 1).