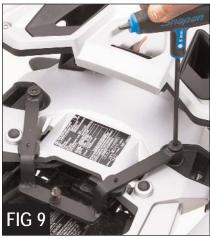

- 8. If you have the GS Adventure with GS Aluminum cases, install the Corbin bracket where you just removed the bolts and secure with the provided 8mm Allen bolts (*Figure 9*). All other applications, place the provided aluminum spacers where you just removed the two bolts, then add the Corbin bracket on top of the spacers and secure with the provided 8mm Allen bolts.
- 9. Flip the high / low bracket at the base of the gas tank into the low position (*Figure 10*).
- 10. To install your Dual Sport Saddle, simply slide the saddle into place nose first to engage the tongue, lower the rear into place and push firmly on the passenger platform to latch (Figure 11).