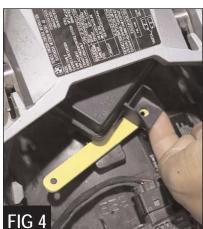

**NOTE:** If you prefer not to grind 1/4" off the mounting flange, continue to Step 3, otherwise jump to Step 7.

- 3. Using a T-20 torx wrench, remove the bolt from the TPS (Figure 2).
- 4. Carefully move the TPS to the left (Figure 3).
- 5. Install the Corbin relocation bracket by sliding it under the TPS where you just removed the bolt (Figure 4) and secure it with the supplied 8/32 x 5/16 button head Allen bolt and flat washer (Figure 5).
- 6. Rotate the TPS to the left, making sure you have enough wiring (*Figure 6*) and relocate the other end of the bracket where you removed the stock bolt. Secure with the stock bolt (*Figure 7*).
- 7. Remove the two bolts on the subframe. Discard bolts, but leave spacers in place *(Figure 8)*.