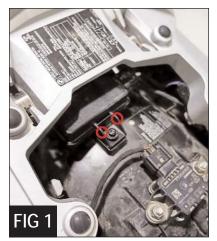

**NOTE:** If you prefer not to grind 1/4" off the mounting flange, continue to Step 3, otherwise jump to Step 7.

- 3. Using a T-20 torx wrench, remove the bolt from the TPS (Figure 2).
- 4. Carefully move the TPS to the left (Figure 3).
- 5. Install the Corbin relocation bracket by sliding it under the TPS where you just removed the bolt (Figure 4) and secure it with the supplied 8/32 x 5/16 button head Allen bolt and flat washer (Figure 5).
- 6. Rotate the TPS to the left, making sure you have enough wiring (*Figure 6*) and relocate the other end of the bracket where you removed the stock bolt. Secure with the stock bolt (*Figure 7*).
- 7. Remove the two bolts on the subframe. Discard bolts, but leave spacers in place *(Figure 8)*.