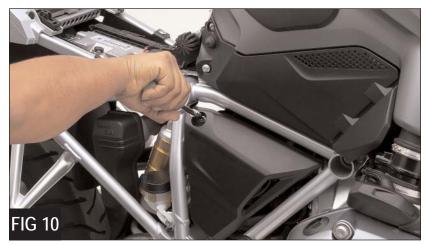

- 8. If you have the GS Adventure with GS Aluminum cases, install the Corbin bracket where you just removed the bolts and secure with the provided 8mm Allen bolts (*Figure 9*). All other applications, place the provided aluminum spacers where you just removed the two bolts, then add the Corbin bracket on top of the spacers and secure with the provided 8mm Allen bolts.
- 9. Flip the high / low bracket at the base of the gas tank into the low position (*Figure 10*).
- 10. To install your Dual Sport Saddle, simply slide the saddle into place nose first to engage the tongue, lower the rear into place and push firmly on the passenger platform to latch (Figure 11).